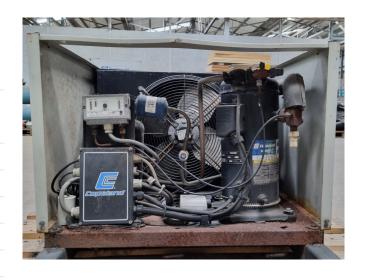

## Used Copeland ZS30K4E-TFD-551 Condensing unit

Used Copeland condensing unit on Freon. Complete with a Copeland ZS30K4E-TFD-551 hermetic scroll compressor, condenser with 1 Copeland Mod. 270 FB042-4DK.2F.6P fan, liquid receiver, Alco liquid line filter dryer and a Johnson Control pressure switch.