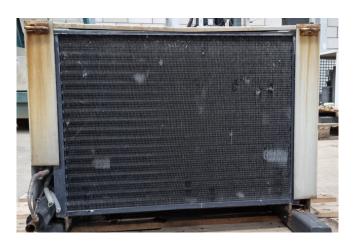

## Used Copeland ZS30K4E-TFD-551 Condensing unit

Used Copeland condensing unit on Freon. Complete with a Copeland ZS30K4E-TFD-551 hermetic scroll compressor, condenser with 1 Copeland Mod. 270 FB042-4DK.2F.6P fan, liquid receiver, Alco liquid line filter dryer and a Johnson Control pressure switch.