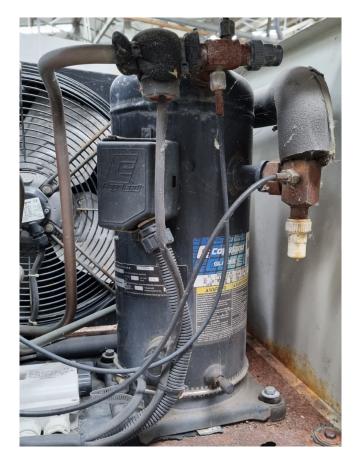

## Used Copeland ZS30K4E-TFD-551 Condensing unit

Used Copeland condensing unit on Freon. Complete with a Copeland ZS30K4E-TFD-551 hermetic scroll compressor, condenser with 1 Copeland Mod. 270 FB042-4DK.2F.6P fan, liquid receiver, Alco liquid line filter dryer and a Johnson Control pressure switch.