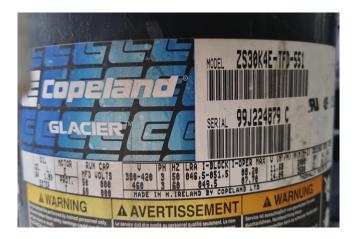

# Copeland ZS30K4E-TFD-551 Condensing unit

## Used Copeland ZS30K4E-TFD-551 Condensing unit

Used Copeland condensing unit on Freon. Complete with a Copeland ZS30K4E-TFD-551 hermetic scroll compressor, condenser with 1 Copeland Mod. 270 FB042-4DK.2F.6P fan, liquid receiver, Alco liquid line filter dryer and a Johnson Control pressure switch.