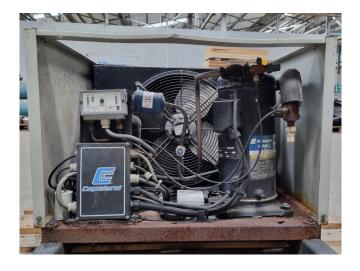

## Used Copeland ZS30K4E-TFD-551 Condensing unit

Used Copeland condensing unit on Freon. Complete with a Copeland ZS30K4E-TFD-551 hermetic scroll compressor, condenser with 1 Copeland Mod. 270 FB042-4DK.2F.6P fan, liquid receiver, Alco liquid line filter dryer and a Johnson Control pressure switch.