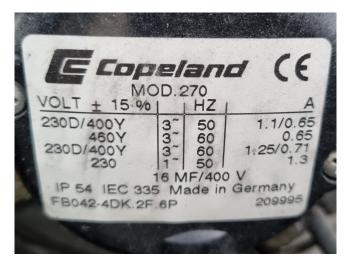

## Used Copeland ZS30K4E-TFD-551 Condensing unit

Used Copeland condensing unit on Freon. Complete with a Copeland ZS30K4E-TFD-551 hermetic scroll compressor, condenser with 1 Copeland Mod. 270 FB042-4DK.2F.6P fan, liquid receiver, Alco liquid line filter dryer and a Johnson Control pressure switch.