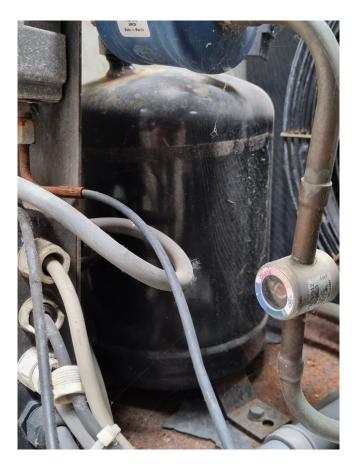

## Used Copeland ZS30K4E-TFD-551 Condensing unit

Used Copeland condensing unit on Freon. Complete with a Copeland ZS30K4E-TFD-551 hermetic scroll compressor, condenser with 1 Copeland Mod. 270 FB042-4DK.2F.6P fan, liquid receiver, Alco liquid line filter dryer and a Johnson Control pressure switch.