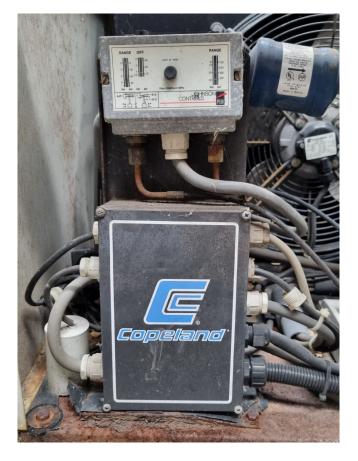

## Used Copeland ZS30K4E-TFD-551 Condensing unit

Used Copeland condensing unit on Freon. Complete with a Copeland ZS30K4E-TFD-551 hermetic scroll compressor, condenser with 1 Copeland Mod. 270 FB042-4DK.2F.6P fan, liquid receiver, Alco liquid line filter dryer and a Johnson Control pressure switch.