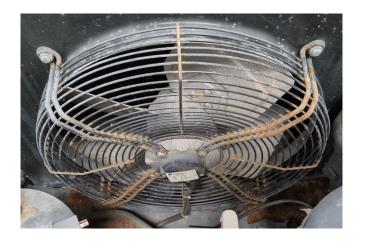

## Used Copeland ZS30K4E-TFD-551 Condensing unit

Used Copeland condensing unit on Freon. Complete with a Copeland ZS30K4E-TFD-551 hermetic scroll compressor, condenser with 1 Copeland Mod. 270 FB042-4DK.2F.6P fan, liquid receiver, Alco liquid line filter dryer and a Johnson Control pressure switch.